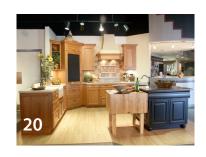

12. Back-to-Back Master Vanities

- 14. Selection Area Signature cabinetry
- 15. Tuscan Kitchen Heritage painted cabinets, Oxford door
- 16. French Country Vanity Heritage painted cabinets, Newport door
- 17. Contemporary White Kitchen Elle & Hepburn Doors
- 18. Custom Fireplace Signature cherry cabinetry, Harborview
- 19. Contemporary Coffee Bar Kahle's painted cabinetry, Manor door
- 20. Family Farmhouse Kitchen Signature cherry and painted cabinetry, Hanover and Colonial doors