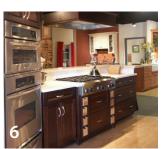

## **SHOWROOM MAP**

- 1. Welcome Area
- 2. "Green" Vanity Signature bamboo cabinets, Sierra door
- 3. His & Her Bathroom Yorktowne cherry cabinets, Asbury door
- 4. Cultured Marble Display Niche
- 5. Mudroom/ Coat and Boot Storage Kraftmaid Vantage One cabinets, Midnight paint
- 6. Transitional Kitchen Kraftmaid cherry cabinets, Sedona door
- 7. Casual Chic Kitchen Quality maple cabinets, Quincy door
- 8. Kiddie Kitchen Corian custom furniture
- 9. Celebration Kitchen Yorktowne Cherry cabinets, Celebration door
- 10. Selection Center KraftMaid, Quality and Yorktowne cabinetry
- 11. Bar with a Contemporary Twist Signature walnut cabinetry, Birmingham door
- Heritage mahogany cabinets, Bungalow door
- 13. Contemporary Kitchen Heritage acrylic painted and quartersawn maple cabinets, Nassau door