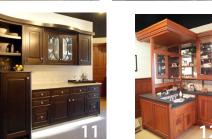

## **SHOWROOM MAP**

- 1. Welcome Area
- 2. "Green" Vanity Signature bamboo cabinets, Sierra door
- 3. His & Her Bathroom Yorktowne cherry cabinets, Asbury door
- 4. Cultured Marble Display Niche
- 5. Mudroom/ Coat and Boot Storage Kraftmaid Vantage One cabinets, Midnight paint
- 6. Transitional Kitchen Kraftmaid cherry cabinets, Sedona door
- 7. Casual Chic Kitchen Quality maple cabinets, Quincy door
- 8. Kiddie Kitchen Corian custom furniture
- 9. Celebration Kitchen Yorktowne Cherry cabinets, Celebration door
- 10. Selection Center KraftMaid, Quality and Yorktowne cabinetry
- 11. Bar with a Contemporary Twist Signature walnut cabinetry, Birmingham door
- Heritage mahogany cabinets, Bungalow door
- 13. Contemporary Kitchen Heritage acrylic painted and quartersawn maple cabinets, Nassau door