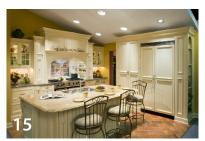

12. Back-to-Back Master Vanities

- 14. Selection Area Signature cabinetry
- 15. Tuscan Kitchen Heritage painted cabinets, Oxford door
- 16. French Country Vanity Heritage painted cabinets, Newport door
- 17. Contemporary White Kitchen Elle & Hepburn Doors
- 18. Custom Fireplace Signature cherry cabinetry, Harborview
- 19. Contemporary Coffee Bar Kahle's painted cabinetry, Manor door
- 20. Family Farmhouse Kitchen Signature cherry and painted cabinetry, Hanover and Colonial doors