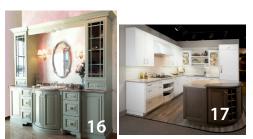

12. Back-to-Back Master Vanities

- 14. Selection Area Signature cabinetry
- 15. Tuscan Kitchen Heritage painted cabinets, Oxford door
- 16. French Country Vanity Heritage painted cabinets, Newport door
- 17. Contemporary White Kitchen Elle & Hepburn Doors
- 18. Custom Fireplace Signature cherry cabinetry, Harborview
- 19. Contemporary Coffee Bar Kahle's painted cabinetry, Manor door
- 20. Family Farmhouse Kitchen Signature cherry and painted cabinetry, Hanover and Colonial doors