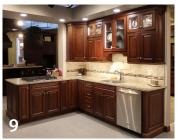

## **SHOWROOM MAP**

- 1. Welcome Area
- 2. "Green" Vanity Signature bamboo cabinets, Sierra door
- 3. His & Her Bathroom Yorktowne cherry cabinets, Asbury door
- 4. Cultured Marble Display Niche
- 5. Mudroom/ Coat and Boot Storage Kraftmaid Vantage One cabinets, Midnight paint
- 6. Transitional Kitchen Kraftmaid cherry cabinets, Sedona door
- 7. Casual Chic Kitchen Quality maple cabinets, Quincy door
- 8. Kiddie Kitchen Corian custom furniture
- 9. Celebration Kitchen Yorktowne Cherry cabinets, Celebration door
- 10. Selection Center KraftMaid, Quality and Yorktowne cabinetry
- 11. Bar with a Contemporary Twist Signature walnut cabinetry, Birmingham door
- Heritage mahogany cabinets, Bungalow door
- 13. Contemporary Kitchen Heritage acrylic painted and quartersawn maple cabinets, Nassau door