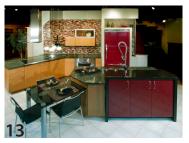

## **SHOWROOM MAP**

- 1. Welcome Area
- 2. "Green" Vanity Signature bamboo cabinets, Sierra door
- 3. His & Her Bathroom Yorktowne cherry cabinets, Asbury door
- 4. Cultured Marble Display Niche
- 5. Mudroom/ Coat and Boot Storage Kraftmaid Vantage One cabinets, Midnight paint
- 6. Transitional Kitchen Kraftmaid cherry cabinets, Sedona door
- 7. Casual Chic Kitchen Quality maple cabinets, Quincy door
- 8. Kiddie Kitchen Corian custom furniture
- 9. Celebration Kitchen Yorktowne Cherry cabinets, Celebration door
- 10. Selection Center KraftMaid, Quality and Yorktowne cabinetry
- 11. Bar with a Contemporary Twist Signature walnut cabinetry, Birmingham door
- Heritage mahogany cabinets, Bungalow door
- 13. Contemporary Kitchen Heritage acrylic painted and quartersawn maple cabinets, Nassau door