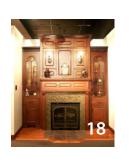

12. Back-to-Back Master Vanities

- 14. Selection Area Signature cabinetry
- 15. Tuscan Kitchen Heritage painted cabinets, Oxford door
- 16. French Country Vanity Heritage painted cabinets, Newport door
- 17. Contemporary White Kitchen Elle & Hepburn Doors
- 18. Custom Fireplace Signature cherry cabinetry, Harborview
- 19. Contemporary Coffee Bar Kahle's painted cabinetry, Manor door
- 20. Family Farmhouse Kitchen Signature cherry and painted cabinetry, Hanover and Colonial doors