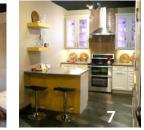

## **SHOWROOM MAP**

- 1. Welcome Area
- 2. "Green" Vanity Signature bamboo cabinets, Sierra door
- 3. His & Her Bathroom Yorktowne cherry cabinets, Asbury door
- 4. Cultured Marble Display Niche
- 5. Mudroom/ Coat and Boot Storage Kraftmaid Vantage One cabinets, Midnight paint
- 6. Transitional Kitchen Kraftmaid cherry cabinets, Sedona door
- 7. Casual Chic Kitchen Quality maple cabinets, Quincy door
- 8. Kiddie Kitchen Corian custom furniture
- 9. Celebration Kitchen Yorktowne Cherry cabinets, Celebration door
- 10. Selection Center KraftMaid, Quality and Yorktowne cabinetry
- 11. Bar with a Contemporary Twist Signature walnut cabinetry, Birmingham door
- Heritage mahogany cabinets, Bungalow door
- 13. Contemporary Kitchen Heritage acrylic painted and quartersawn maple cabinets, Nassau door