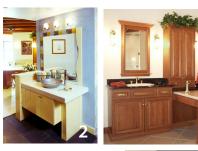

12. Back-to-Back Master Vanities

- 14. Selection Area Signature cabinetry
- 15. Tuscan Kitchen Heritage painted cabinets, Oxford door
- 16. French Country Vanity Heritage painted cabinets, Newport door
- 17. Contemporary White Kitchen Elle & Hepburn Doors
- 18. Custom Fireplace Signature cherry cabinetry, Harborview
- 19. Contemporary Coffee Bar Kahle's painted cabinetry, Manor door
- 20. Family Farmhouse Kitchen Signature cherry and painted cabinetry, Hanover and Colonial doors