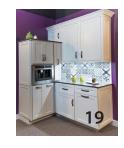

12. Back-to-Back Master Vanities

- 14. Selection Area Signature cabinetry
- 15. Tuscan Kitchen Heritage painted cabinets, Oxford door
- 16. French Country Vanity Heritage painted cabinets, Newport door
- 17. Contemporary White Kitchen Elle & Hepburn Doors
- 18. Custom Fireplace Signature cherry cabinetry, Harborview
- 19. Contemporary Coffee Bar Kahle's painted cabinetry, Manor door
- 20. Family Farmhouse Kitchen Signature cherry and painted cabinetry, Hanover and Colonial doors