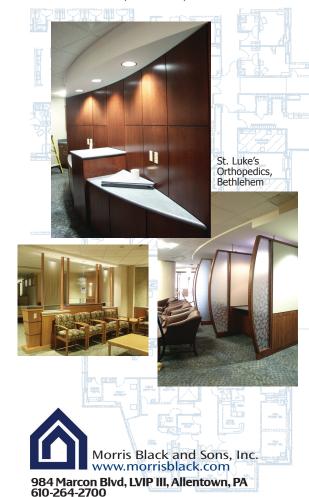

## Morris Black designs, manufactures and installs casework for:



Temple Beth El, Allentown

Banks Churches Schools Hospitals Medical Offices Laboratories Corporate Offices Hotels



Best Western, Breinigsville



Muhlenberg Primary Care, Bethlehem



St. Luke's Anderson, Easton



Brown Daub Auto Dealership, Bath







Elevator Interior



Coca Cola Park Store



Shula's Steak House, Center Valley



## casework and architectural millwork

## **Morris Black**

Meeting the needs of professional and business offices for nearly a century



Morris Black and Sons, Inc. offers quality custom-fabricated casework and millwork to meet the needs of business and professional building owners in the Lehigh Valley and beyond.

Applications are as varied as reception areas, medical laboratories, daycare centers, workstations and conference rooms.

Morris Black works closely with architects, designers and general contractors to create unique and functional environments for retail, commercial, educational or professional clients.





Lehigh Country Government Center, Allentown



Ever Care Presbyterian Homes, Bethlehem

Chester Academy, Chester, NY

## The Morris Black Edge:

- · Design Staff
- · Shorter Lead Times
- · In-House Installers

Our team consists of staff designers, an in-house drafting department, experienced cabinetmakers