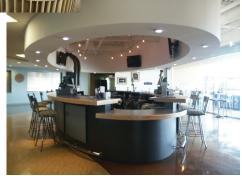

working together to produce quality custom products that are installed cleanly, accurately and on-time.

Coca Cola Park, Allentown

Our CNC nested router cuts, drills, bores, routs and grooves in a single computer-controlled operation, providing faster turnaround, greater precision and a larger volume of custom cabinetry, manufactured to any architectural specification.