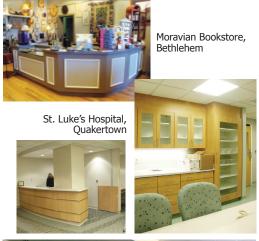

Muhlenberg Primary Care, Bethlehem

St. Luke's Anderson, Easton

Brown Daub Auto Dealership, Bath

Elevator Interior

Coca Cola Park Store

Shula's Steak House, Center Valley